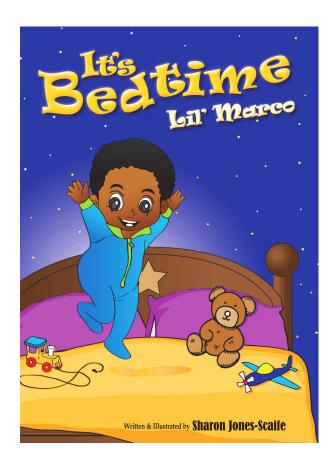

## It's Bedtime Lil' Marco Jigsaw Puzzle (10 Pieces)

(Basic - Grades K - 2)



### **Necessary Supplies:**

Printer
Card Stock or Heavy weight paper
Scissors
Ziplock Sandwich Bag

### **Necessary Supplies:**

**Step 1:** Print out the picture on the next page on cardstock or heavy weight paper.

**Step 2:** Using the scissors and the ruler, cut along the perimeter of the puzzle. Note: Children should probably not use the scissors, especially not unattended. Leave the following steps to a parent/grown up.

**Step 3:** Start to cut out the pieces. Carefully cut them with the scissors. Be careful not to cut yourself.

**Step 4:** Continue to cut out the pieces until they're all separated.

#### Congratulations! Your puzzle is now complete.

Test out your puzzle by reassembling it.

Use your ziplock bag to store your puzzle pieces and the above picture.

# It's Bedtime