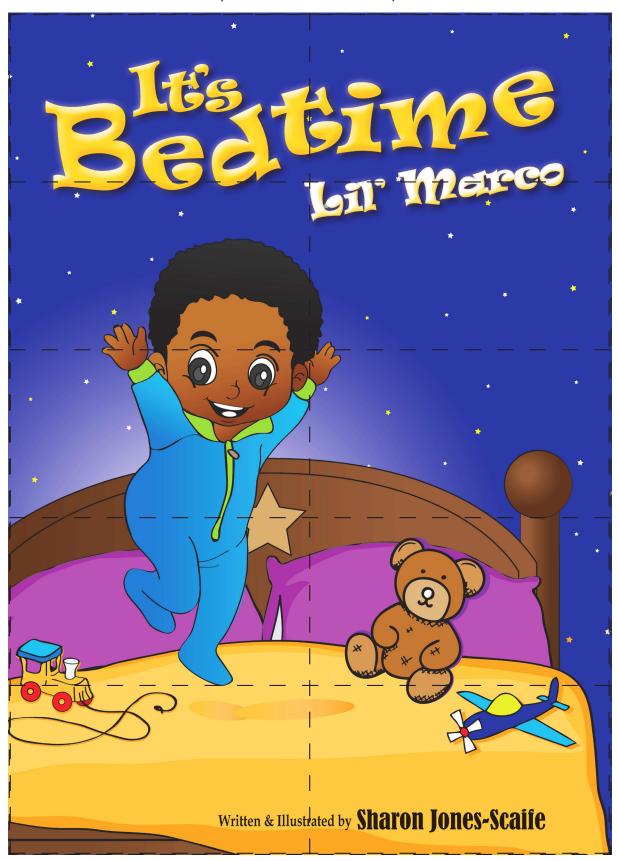

### **Necessary Supplies:**

**Step 1:** Print out the picture on the next page on cardstock or heavy weight paper.

**Step 2:** Using the scissors and the ruler, cut along the perimeter of the puzzle. Note: Children should probably not use the scissors, especially not unattended. Leave the following steps to a parent/grown up.

**Step 3:** Start to cut out the pieces. Carefully cut them with the scissors. Be careful not to cut yourself.

**Step 4:** Continue to cut out the pieces until they're all separated.

#### Congratulations! Your puzzle is now complete.

Test out your puzzle by reassembling it.

Use your ziplock bag to store your puzzle pieces and the above picture.

# It's Bedtime Lil' Marco Jigsaw Puzzle (10 Pieces)

(Basic - Grades K - 2)