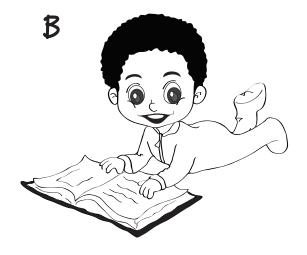

# **MATCH GAME**

Each picture below is printed on two cards. As an adult to help you cut out each card. On a flat surface like a floor or table, turn them all over so that they are face down, and mix them up. Flip two cards over, one at a time. If they make a match, remove those cards. If you don't make a match, turn the cards face down again, and pick two more cards. Continue until all the cards have been matched and removed.