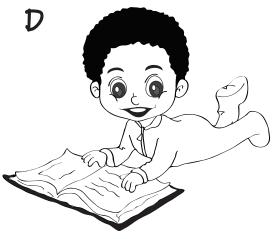

# **MATCH GAME**

Each picture below is printed on two cards. As an adult to help you cut out each card. On a flat surface like a floor or table, turn them all over so that they are face down, and mix them up. Flip two cards over, one at a time. If they make a match, remove those cards. If you don't make a match, turn the cards face down again, and pick two more cards. Continue until all the cards have been matched and removed.