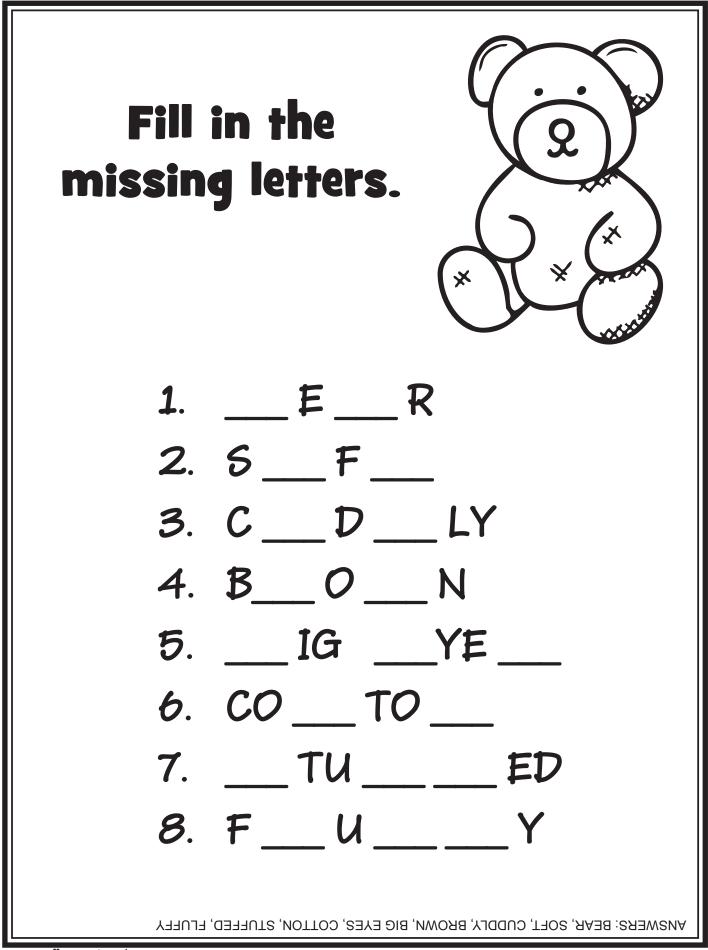

#### Games ~ Puzzles ~ Mazes ~ More!

## UNSCRAMBLE the words.

- 1. DYLA
- 2. OGD
- 3. SETB INEFRD
- 4. YSTA
- 5. ULYPFLA
- 6. LORL VREO
- 7. ECTHF
- 8. ETP



ANSWERS: LADY, DOG, BEST FRIEND, STAY, PLAYFUL, ROLL OVER, FETCH, PET



<sup>©2020</sup> Coffee Creek Media Group





#### Use the grid to help you draw the picture!



# How many words can you think of using the letters in:



| <br>         |  |
|--------------|--|
| <br><u></u>  |  |
| <br>         |  |
| <br><u> </u> |  |
| <br>         |  |
| <br>         |  |

| Decode the secret message.               |
|------------------------------------------|
| 1=A                                      |
| 2=8                                      |
| 3=C                                      |
| 4=D                                      |
| 5=E                                      |
| 6=F                                      |
| 7=G                                      |
| 8=H                                      |
| q=i                                      |
| 10=