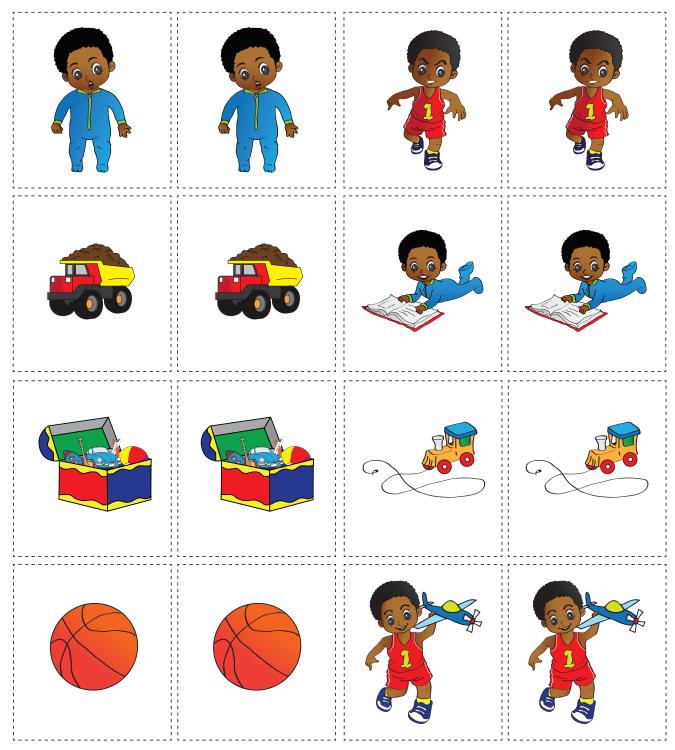

# **MATCH GAME**

Each picture below is printed on two cards. As an adult to help you cut out each card. On a flat surface like a floor or table, turn them all over so that they are face down, and mix them up. Flip two cards over, one at a time. If they make a match, remove those cards. If you don't make a match, turn the cards face down again, and pick two more cards. Continue until all the cards have been matched and removed.