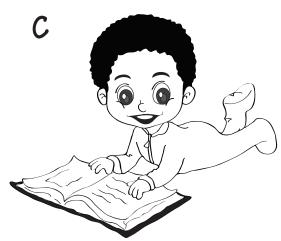

# **MATCH GAME**

Each picture below is printed on two cards. As an adult to help you cut out each card. On a flat surface like a floor or table, turn them all over so that they are face down, and mix them up. Flip two cards over, one at a time. If they make a match, remove those cards. If you don't make a match, turn the cards face down again, and pick two more cards. Continue until all the cards have been matched and removed.