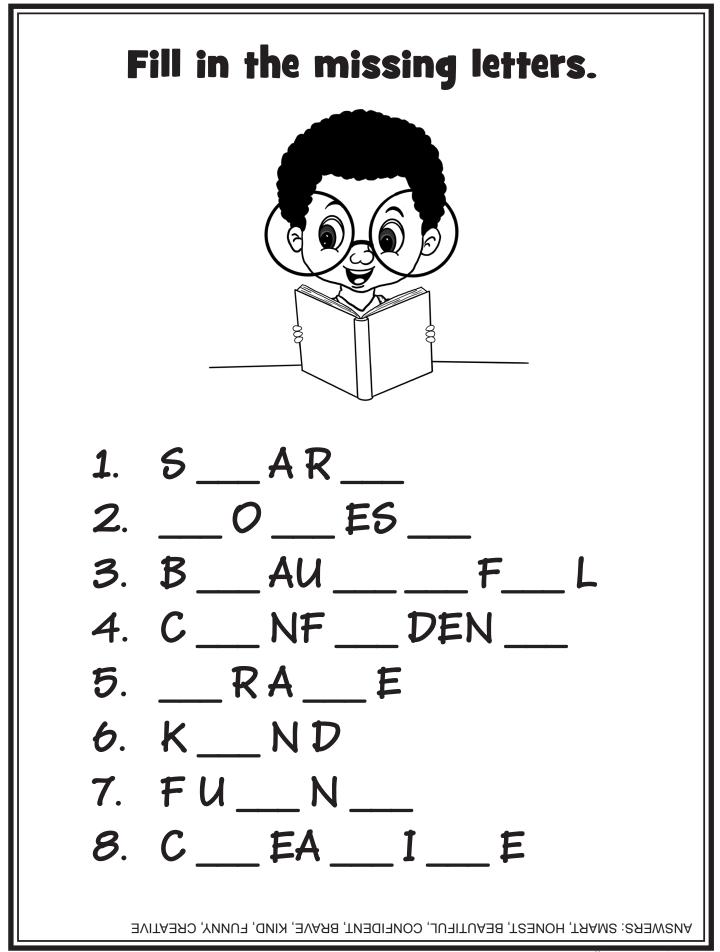

## **"You Are..." Word Search** Find and circle the words in the puzzle below.

| R | Е | S | Ρ | 0 | Ν | S | I | В | L | E | J |
|---|---|---|---|---|---|---|---|---|---|---|---|
| U | 0 | В | Е | А | U | T | Ι | F | U | L | В |
| N | Х | С | R | Е | А | T | Ι | V | Е | Q | R |
|   | R | Е | S | Ρ | Е | С | Т | F | U | L | А |
| Q | Κ | Ι | Ν | D | J | F | U | Ν | Ν | Y | V |
| U | С | 0 | Ν | F | Ι | D | Е | Ν | Т | J | E |
| E | L | 0 | Y | А | L | S | Μ | А | R | Т | E |
| A | D | V | Е | Ν | Т | U | R | 0 | U | S | F |

Find the following words in the puzzle. Words are hidden  $\rightarrow \downarrow$  and  $\searrow$ .

FUNNY LOYAL UNIQUE RESPONSIBLE ADVENTUROUS RESPECTFUL KIND SMART BEAUTIFUL BRAVE CONFIDENT CREATIVE