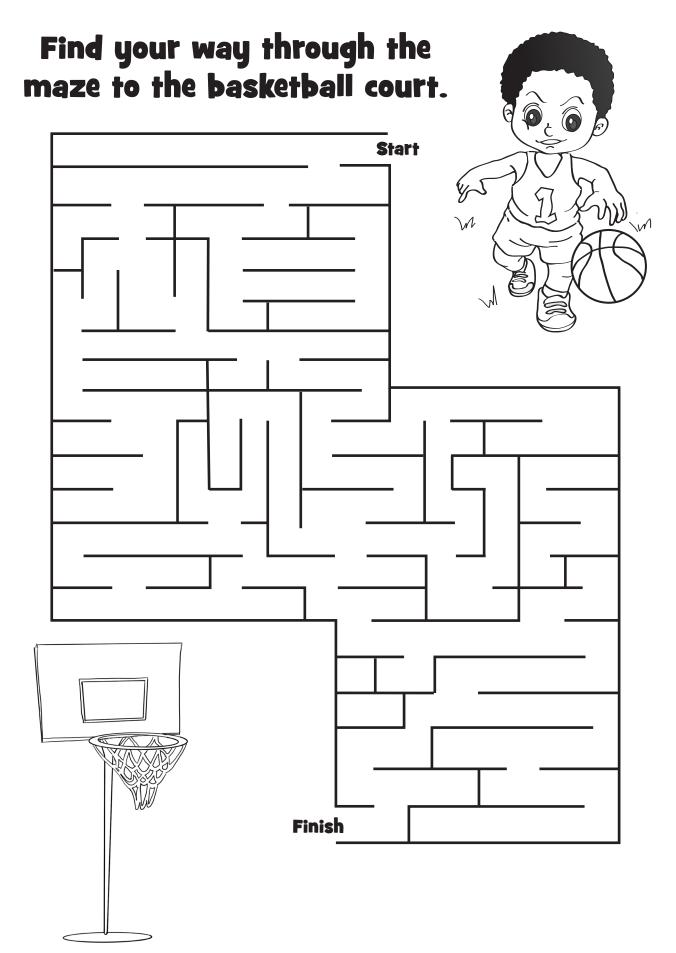

e below.

| R | Е | S | Ρ | 0 | Ν | S | I | В | L | E | J |
|---|---|---|---|---|---|---|---|---|---|---|---|
| U | 0 | В | Е | А | U | T | Ι | F | U | L | В |
| N | Х | С | R | Е | А | T | Ι | V | Е | Q | R |
|   | R | Е | S | Ρ | Е | С | Т | F | U | L | А |
| Q | Κ | Ι | Ν | D | J | F | U | Ν | Ν | Y | V |
| U | С | 0 | Ν | F | Ι | D | Е | Ν | Т | J | E |
| E | L | 0 | Y | А | L | S | Μ | А | R | Т | E |
| A | D | V | Е | Ν | Т | U | R | 0 | U | S | F |

Find the following words in the puzzle. Words are hidden  $\rightarrow \downarrow$  and  $\searrow$ .

FUNNY LOYAL UNIQUE RESPONSIBLE ADVENTUROUS RESPECTFUL KIND SMART BEAUTIFUL BRAVE CONFIDENT CREATIVE





















#### Dot To Dot

Connect the dots. Start with 1.





#### Finish the maze by counting in order from I to I2.







#### Finish the picture.



©2020 Coffee Creek Media Group



# **Baseball Squares!**

Taking turns, connect a line from one baseball to another. Whoever makes the lines that completes a box puts their initial inside the box. The person with the most squares at the end of the game wins!



Example



















|      | Decode the secret message. |
|------|----------------------------|
| 1=A  |                            |
| 2=B  |                            |
| 3=C  |                            |
| 4=D  |                            |
| 5=E  |                            |
| 6=F  |                            |
| 7=G  |                            |
| 8=H  |                            |
| q=1  |                            |
| 10=J |                            |
| 11=K |