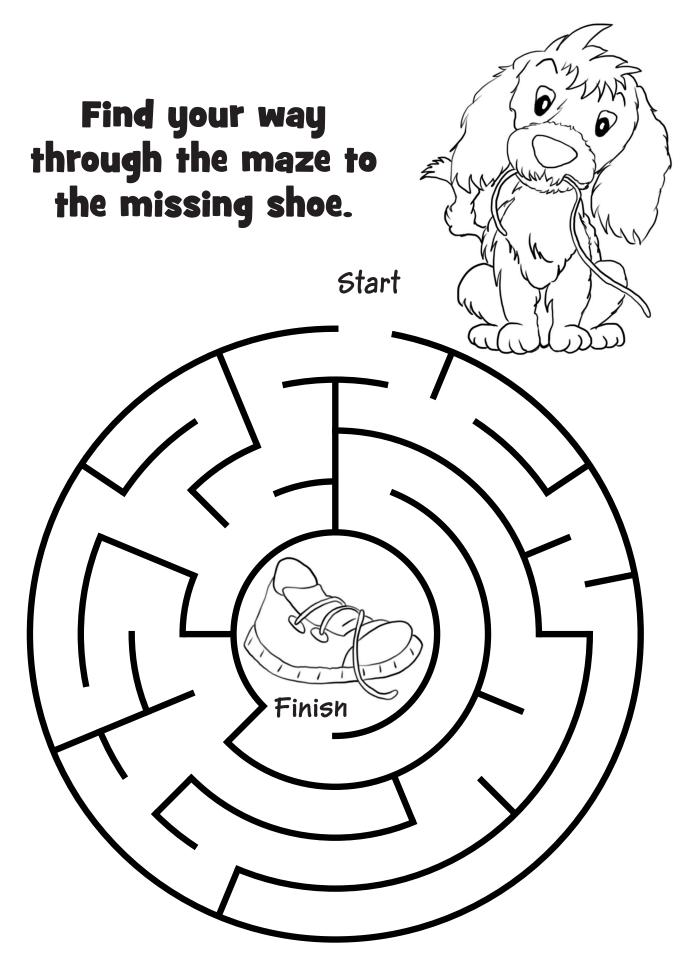

#### Games ~ Puzzles ~ Mazes ~ More!

## UNSCRAMBLE the words.

- 1. DYLA
- 2. OGD
- 3. SETB INEFRD
- 4. YSTA
- 5. ULYPFLA
- 6. LORL VREO
- 7. ECTHF
- 8. ETP



ANSWERS: LADY, DOG, BEST FRIEND, STAY, PLAYFUL, ROLL OVER, FETCH, PET



<sup>©2020</sup> Coffee Creek Media Group





#### Use the grid to help you draw the picture!



# How many words can you think of using the letters in:



| <br>         |  |
|--------------|--|
| <br><u></u>  |  |
| <br>         |  |
| <br><u> </u> |  |
| <br>         |  |
| <br>         |  |

| Decode the secret message.               |
|------------------------------------------|
| 1=A                                      |
| 2=8                                      |
| 3=C                                      |
| 4=D                                      |
| 5=E                                      |
| 6=F                                      |
| 7=G                                      |
| 8=H                                      |
| q=i                                      |
| 10=J                                     |
| 11=