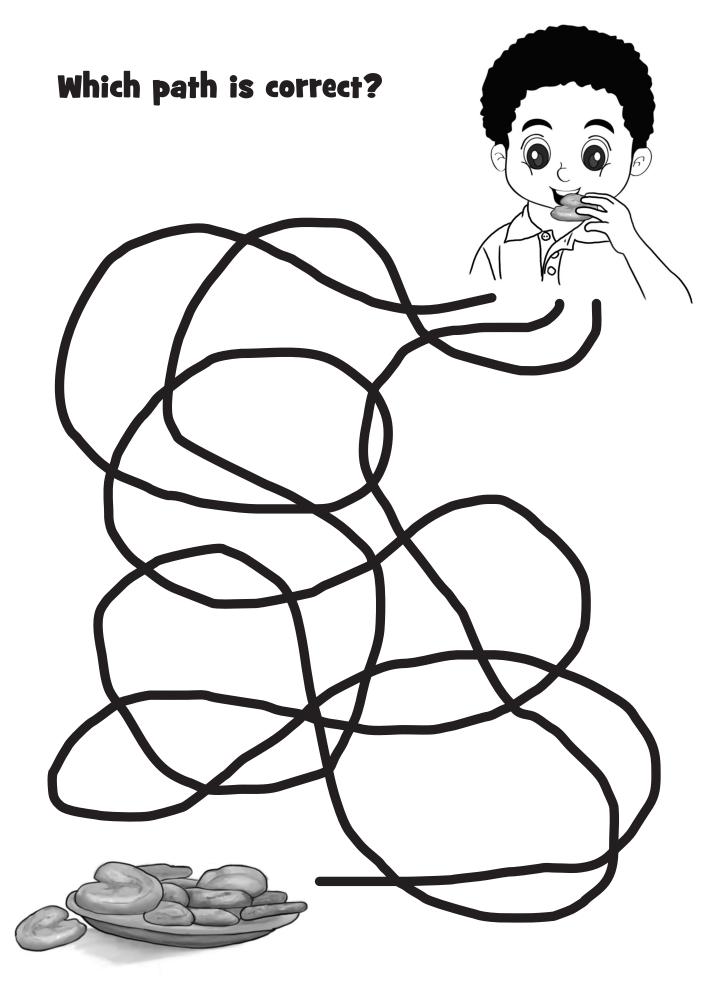

--|---|---|---|---|---|---|---|---|---|---|---|
| U | 0 | В | Е | А | U | T | Ι | F | U | L | В |
| N | Х | С | R | Е | А | T | Ι | V | Е | Q | R |
|   | R | Е | S | Ρ | Е | С | Т | F | U | L | А |
| Q | Κ | Ι | Ν | D | J | F | U | Ν | Ν | Y | V |
| U | С | 0 | Ν | F | Ι | D | Е | Ν | Т | J | E |
| E | L | 0 | Y | А | L | S | Μ | А | R | Т | E |
| A | D | V | Е | Ν | Т | U | R | 0 | U | S | F |

Find the following words in the puzzle. Words are hidden  $\rightarrow \downarrow$  and  $\searrow$ .

FUNNY LOYAL UNIQUE RESPONSIBLE ADVENTUROUS RESPECTFUL KIND SMART BEAUTIFUL BRAVE CONFIDENT CREATIVE





















#### Dot To Dot

Connect the dots. Start with 1.





#### Finish the maze by counting in order from I to I2.







#### Finish the picture.



©2020 Coffee Creek Media Group



# **Baseball Squares!**

Taking turns, connect a line from one baseball to another. Whoever makes the lines that completes a box puts their initial inside the box. The person with the most squares at the end of the game wins!



Example



















|      | Decode the secret message. |
|------|----------------------------|
| 1=A  |                            |
| 2=B  |                            |
| 3=C  |                            |
| 4=D  |                            |
| 5=E  |                            |
| 6=F  |                            |
| 7=G  |                            |
| 8=H  |                            |
| q=1  |                            |
| 10=J |                            |
| 11=K |                            |
| 12=L |                            |
| 13=M |