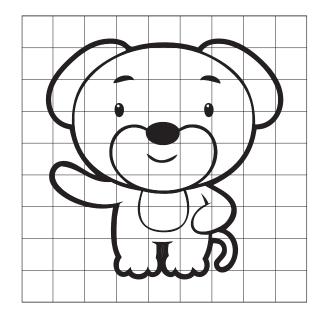

#### Games ~ Puzzles ~ Mazes ~ More!

## UNSCRAMBLE the words.

- 1. DYLA
- 2. OGD
- 3. SETB INEFRD
- 4. YSTA
- 5. ULYPFLA
- 6. LORL VREO
- 7. ECTHF
- 8. ETP



ANSWERS: LADY, DOG, BEST FRIEND, STAY, PLAYFUL, ROLL OVER, FETCH, PET



<sup>©2020</sup> Coffee Creek Media Group





#### Use the grid to help you draw the picture!



# How many words can you think of using the letters in:



| <br>         |  |
|--------------|--|
| <br><u></u>  |  |
| <br>         |  |
| <br><u> </u> |  |
| <br>         |  |
| <br>         |  |

| Decode the secret message.               |
|------------------------------------------|
| 1=A                                      |
| 2=8                                      |
| 3=C                                      |
| 4=D                                      |
| 5=E                                      |
| 6=F                                      |
| 7=G                                      |
| 8=H                                      |
| q=i                                      |
| 10=J                                     |
| 11=K