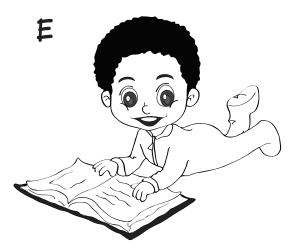

# **MATCH GAME**

Each picture below is printed on two cards. As an adult to help you cut out each card. On a flat surface like a floor or table, turn them all over so that they are face down, and mix them up. Flip two cards over, one at a time. If they make a match, remove those cards. If you don't make a match, turn the cards face down again, and pick two more cards. Continue until all the cards have been matched and removed.