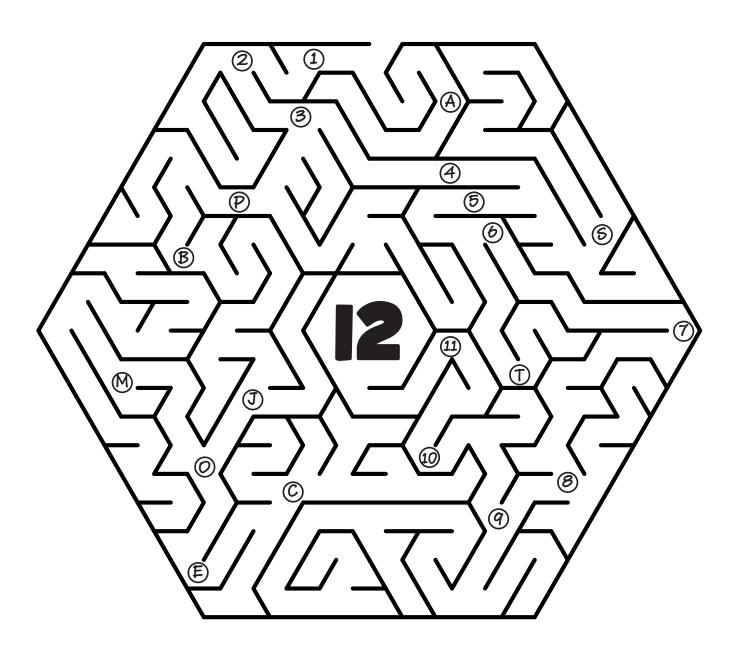

uzzle below.

| R | Е | S | Ρ | 0 | Ν | S | I | В | L | E | J |
|---|---|---|---|---|---|---|---|---|---|---|---|
| U | 0 | В | Е | А | U | T | Ι | F | U | L | В |
| N | Х | С | R | Е | А | T | Ι | V | Е | Q | R |
|   | R | Е | S | Ρ | Е | С | Т | F | U | L | А |
| Q | Κ | Ι | Ν | D | J | F | U | Ν | Ν | Y | V |
| U | С | 0 | Ν | F | Ι | D | Е | Ν | Т | J | E |
| E | L | 0 | Y | А | L | S | Μ | А | R | Т | E |
| A | D | V | Е | Ν | Т | U | R | 0 | U | S | F |

Find the following words in the puzzle. Words are hidden  $\rightarrow \downarrow$  and  $\searrow$ .

FUNNY LOYAL UNIQUE RESPONSIBLE ADVENTUROUS RESPECTFUL KIND SMART BEAUTIFUL BRAVE CONFIDENT CREATIVE





















#### Dot To Dot

Connect the dots. Start with 1.





#### Finish the maze by counting in order from I to I2.







#### Finish the picture.



©2020 Coffee Creek Media Group



# **Baseball Squares!**

Taking turns, connect a line from one baseball to another. Whoever makes the lines that completes a box puts their initial inside the box. The person with the most squares at the end of the game wins!



Example



















|      | Decode the secret message. |
|------|----------------------------|
| 1=A  |                            |
| 2=B  |                            |
| 3=C  |                            |
| 4=D  |                            |
| 5=E  |                            |
| 6=F  |                            |
| 7=G  |                            |
| 8=H  |                            |
| q=1  |                            |
| 10=J |                            |
| 11=K |