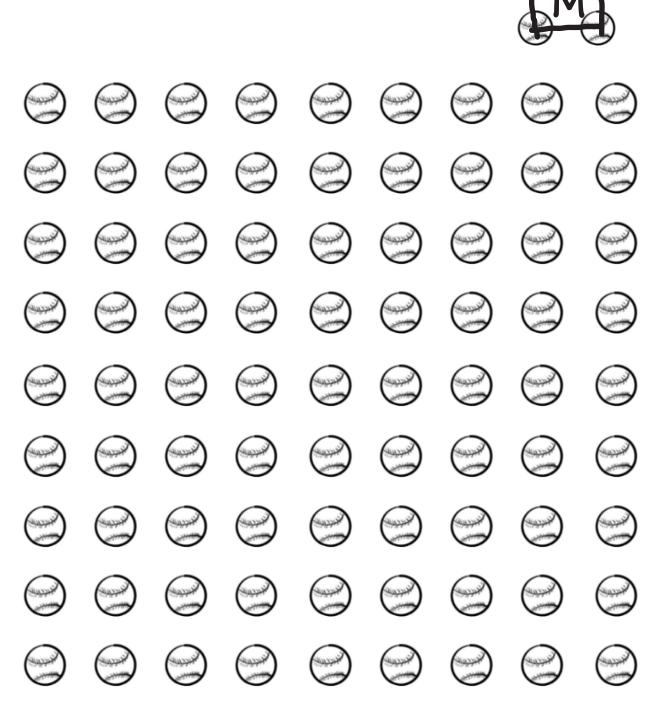

# **Baseball Squares!**

Taking turns, connect a line from one baseball to another. Whoever makes the lines that completes a box puts their initial inside the box. The person with the most squares at the end of the game wins!