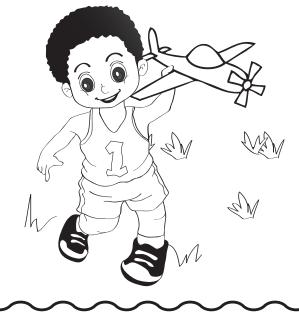

| 12=L                                     |
| 13=M                                     |
| 14=N                                     |
| 15=0 9 19 2 5 20 20 5 18                 |
| 16=P                                     |
| 17=Q                                     |
| 18=R                                     |
| 19=5<br>20-T 23 9 20 8 25 15 21          |
| 20=T 25 9 20 0 20 10 21                  |
| 21=U                                     |
| 22=V                                     |
| 23=W                                     |
| 24=X 9 14 9 20                           |
| 25=Y                                     |
| 26=Z                                     |
|                                          |
| ti ni uoy ntta is better with you in it! |

©2020 Coffee Creek Media Group





# Let's Draw!

Lil' Marco loves to fly airplanes. Draw pictures of airplanes.



## **"You Are..." Word Search** Find and circle the words in the puzzle below.

| R | Е | S | Ρ | 0 | Ν | S | I | В | L | E | J |
|---|---|---|---|---|---|---|---|---|---|---|---|
| U | 0 | В | Е | А | U | T | Ι | F | U | L | В |
| N | Х | С | R | Е | А | T | Ι | V | Е | Q | R |
|   | R | Е | S | Ρ | Е | С | Т | F | U | L | А |
| Q | Κ | Ι | Ν | D | J | F | U | Ν | Ν | Y | V |
| U | С | 0 | Ν | F | Ι | D | Е | Ν | Т | J | E |
| E | L | 0 | Y | А | L | S | Μ | А | R | Т | E |
| A | D | V | Е | Ν | Т | U | R | 0 | U | S | F |

Find the following words in the puzzle. Words are hidden  $\rightarrow \downarrow$  and  $\searrow$ .

FUNNY LOYAL UNIQUE RESPONSIBLE ADVENTUROUS RESPECTFUL KIND SMART BEAUTIFUL BRAVE CO