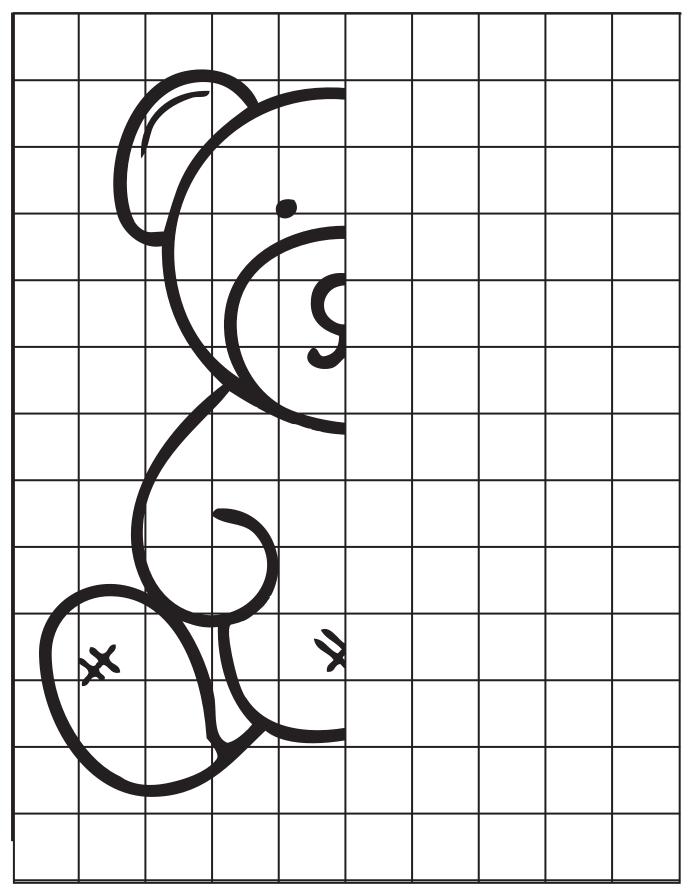

0 | Ν | S | I | В | L | E | J |
|---|---|---|---|---|---|---|---|---|---|---|---|
| U | 0 | В | Е | А | U | T | Ι | F | U | L | В |
| N | Х | С | R | Е | А | T | Ι | V | Е | Q | R |
|   | R | Е | S | Ρ | Е | С | Т | F | U | L | А |
| Q | Κ | Ι | Ν | D | J | F | U | Ν | Ν | Y | V |
| U | С | 0 | Ν | F | Ι | D | Е | Ν | Т | J | E |
| E | L | 0 | Y | А | L | S | Μ | А | R | Т | E |
| A | D | V | Е | Ν | Т | U | R | 0 | U | S | F |

Find the following words in the puzzle. Words are hidden  $\rightarrow \downarrow$  and  $\searrow$ .

FUNNY LOYAL UNIQUE RESPONSIBLE ADVENTUROUS RESPECTFUL KIND SMART BEAUTIFUL BRAVE CONFIDENT CREATIVE





















#### Dot To Dot

Connect the dots. Start with 1.





#### Finish the maze by counting in order from I to I2.







#### Finish the picture.



©2020 Coffee Creek Media Group



# **Baseball Squares!**

Taking turns, connect a line from one baseball to another. Whoever makes the lines that completes a box puts their initial inside the box. The person with the most squares at the end of the game wins!



Example



















|      | Decode the secret message. |
|------|----------------------------|
| 1=A  |                            |
| 2=B  |                            |
| 3=C  |                            |
| 4=D  |                            |
| 5=E  |                            |
| 6=F  |                            |
| 7=G  |                            |
| 8=H  |                            |
| q=1  |                            |
| 10=J |                            |
| 11=K |                            |
| 12=L |