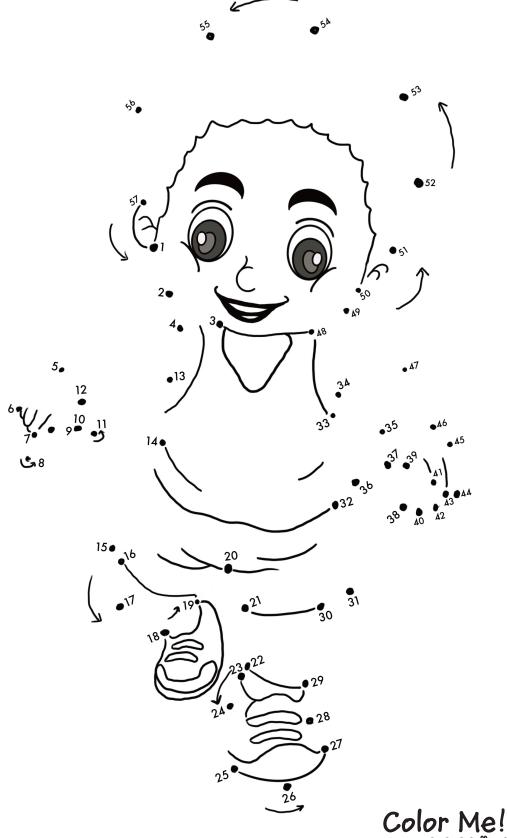

"You Are..." Word Search** Find and circle the words in the puzzle below.

| R | Е | S | Ρ | 0 | Ν | S | I | В | L | E | J |
|---|---|---|---|---|---|---|---|---|---|---|---|
| U | 0 | В | Е | А | U | T | Ι | F | U | L | В |
| N | Х | С | R | Е | А | T | Ι | V | Е | Q | R |
|   | R | Е | S | Ρ | Е | С | Т | F | U | L | А |
| Q | Κ | Ι | Ν | D | J | F | U | Ν | Ν | Y | V |
| U | С | 0 | Ν | F | Ι | D | Е | Ν | Т | J | E |
| E | L | 0 | Y | А | L | S | Μ | А | R | Т | E |
| A | D | V | Е | Ν | Т | U | R | 0 | U | S | F |

Find the following words in the puzzle. Words are hidden  $\rightarrow \downarrow$  and  $\searrow$ .

FUNNY LOYAL UNIQUE RESPONSIBLE ADVENTUROUS RESPECTFUL KIND SMART BEAUTIFUL BRAVE CONFIDENT CREATIVE





















#### Dot To Dot

Connect the dots. Start with 1.





#### Finish the maze by counting in order from I to I2.







#### Finish the picture.



©2020 Coffee Creek Media Group



# **Baseball Squares!**

Taking turns, connect a line from one baseball to another. Whoever makes the lines that completes a box puts their initial inside the box. The person with the most squares at the end of the game wins!



Example



















|      | Decode the secret message. |
|------|----------------------------|
| 1=A  |                            |
| 2=B  |                            |
| 3=C  |                            |
| 4=D  |                            |
| 5=E  |                            |
| 6=F  |                            |
| 7=G  |                            |
| 8=H  |                            |
| q=1  |